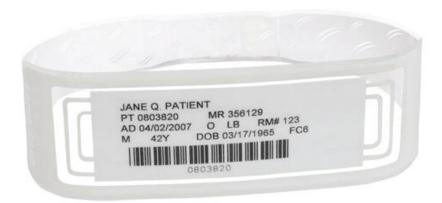

## OmniBand™

SEE MORE. DO MORE.

Healthcare providers currently printing barcode labels can quickly implement barcode wristbands by placing a laser or thermal barcode label in Zebra's self-laminating OmniBand wristband—without the need for IT support.

#### **Features Include**

Self-laminating design protects printed text and barcodes

Tamper-evident, adhesive closure

Wristband extender to fit a wide range of wrist sizes

Accepts labels up to 3.25" x 1"

Available in adult and pediatric